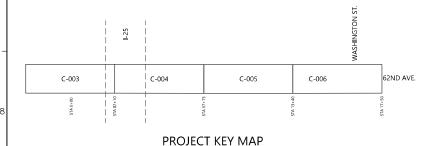

POLY CHLORIDE PIPE

| SHEET INDEX |                                                            |  |  |  |
|-------------|------------------------------------------------------------|--|--|--|
| NOTES-1     | NORTH WASHINGTON STANDARD WATER NOTES & ADAMS COUNTY NOTES |  |  |  |
| NOTES-2     | DENVER WATER STANDARD NOTES                                |  |  |  |
| C-001       | WATER ONLY PLAN STA 0+00 TO 7+75                           |  |  |  |
| C-002       | WATER ONLY PLAN STA 7+75 TO 15+50                          |  |  |  |
| C-003       | PLAN & PROFILE STA 0+00 TO 2+10                            |  |  |  |
| C-004       | PLAN & PROFILE STA 2+10 TO 7+75                            |  |  |  |
| C-005       | PLAN & PROFILE STA 7+75 TO 13+40                           |  |  |  |
| C-006       | PLAN & PROFILE STA 13+40 TO 15+50                          |  |  |  |
| C-007       | STANDARD WATER DETAILS                                     |  |  |  |
| C-008       | STANDARD WATER DETAILS                                     |  |  |  |
| C-009       | STANDARD WATER DETAILS                                     |  |  |  |